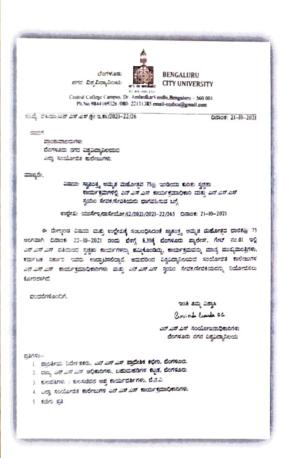

ಸಂಖ್ಯೆ ಬಿಸಿಯು/ಎನ್.ಎಸ್.ಎಸ್/ಕಾ.ಸ/2021-22/419

Cimo# 10-02-2022

ವಿಷಯ: ಬೆಂಗಳೂರು ನಗರ ವಿಶ್ವವಿದ್ಯಾನಿಲಯದ ಎನ್.ಎಸ್.ಎಸ್ ಕೋಶದ ಕಾರ್ಯಕ್ರಮಾಧಿಕಾರಿಗಳ ಸಭೆ ಮತ್ತು PFMS ತರಭೇತಿ ಕಾರ್ಯಕ್ರಮಕ್ಕೆ ಎನ್.ಎಸ್.ಎಸ್ ಕಾರ್ಯಕ್ರಮಾಧಿಕಾರಿಗಳನ್ನು ನಿಯೋಜಿಸುವ ಬಗ್ಗೆ,

ಉಲ್ಲೇಖ: ಮಾನ್ಯ ಕುಲಪತಿಗಳ ಒಪ್ಪಿಗೆ ದಿನಾಂಕ: 03–02–2022.

ದೆಂಗಳೂರು ನಗರ ವಿಶ್ವವಿದ್ದಾನಿಲಯದ ಸಂಯೋಚತ ಕಾಲೇಜುಗಳ ಎನ್.ಎಸ್.ಎಸ್ ಕಾರ್ಯಕ್ರಮಾಧಿಕಾರಿಗಳ ಸಭೆಯನ್ನು ದಿನಾಂಕ: 15-02-2022 ರಂದು ದೆಳಗ್ಗೆ 10.00 ಗಂಚೆಗೆ ವಿಶ್ವವಿದ್ದಾನಿಲಯದ ಜ್ಞಾನಮ್ಮೋತಿ ಸಭಾಂಗಣದಲ್ಲಿ ಆಯೋಜಿಸಲಾಗಿದೆ. ಸಭೆಯನ್ನು ಪಿಶ್ವವಿದ್ಧಾನಿಲಯದ ಮಾನ್ಯ ಕುಲಪತಿಗಳಾದ ಸ್ತೂ ಲಿಂಗರಾಜ ಗಾಂಧಿರವರು ಉಧ್ಘಾಟಿಸಲಿದ್ದಾರೆ.

ಭಾರತ ಸರ್ಕಾರದ ಯೋಜನೆಗಳ ಅನುದಾನವನ್ನು ಬ್ಯಾಂಕ್ ಖಾತೆಗಳ ಮೂಲಕ ನೇರ ವರ್ಗಾವಣೆ ಮಾಡುವ ವ್ಯವಸ್ಥೆಯನ್ನು ಜಾರಿಗೊಳಸುವ ಸಂಬಂಧ PFMS ನ್ನು (Public Finance Management System) ಜಾಲಗೆ ತರಲಾಗಿದೆ, ಎನ್.ಎಸ್.ಎಸ್ ಕಾರ್ಯಚಟುವಚಿಕೊಳಗಾಗಿ ಕಾಲೇಜುಗಳಿಗೆ ವಿಚುಗಡೆ ಮಾಡುವ ಅನುದಾನವನ್ನು PFMS (ಆನ್ರ್ಯೆನ್) ಮುಖೇನ ಅಲ್ಲದೆ ಬೇರೆ ಯಾವುದೇ ರೀತಿಯಲ್ಲಿ ಮಾಡುವ ಅನುರಾನವನ್ನು PFMS (ಆರ್.ಲೈನ್) ಮುಖಾನ ಅಲ್ಲರ ಬೇರ ಯಾವುಟೀ ಊಂಟ್ಲಳ್ಳ ವರ್ಗಾವಣಿ ಪಾವತಿ ಅಥವಾ ದಾಜನ್ನು ಮಾಡುವಂತಿಲ್ಲ ಆದುವರಿಂದ ಈ ತರಭೇತಿ ಕಾರ್ಯಕ್ರಮಕ್ಕೆ ಎರ್.ಎಸ್.ಎಸ್ ಕಾರ್ಯಕ್ರಮಾಧಿಕಾರಿಗಳ ಜೊತೆಗೆ ತಮ್ಮ ಕಾರೇಜಿನ ಎನ್.ಎಸ್.ಎಸ್ ಪ್ಯಾಂಕ್ ಮಾತೆಯನ್ನು ನಿರ್ವಹಿಸುವ ಸ್ಟುಂದಿಯನ್ನು ತಪ್ಪದೆ ನಿಯೋಜಿಸಲು ಕೋರಲಾಗಿದೆ ಹಾಗೂ ತಮ್ಮ ಕಾರೇಜಿನ PFMS ಖಾತೆಯ USER ID ಮತ್ತು Password ಎನ್.ಎಸ್.ಎಸ್ ವ್ಯಾಂಕ್ ಖಾತೆಯ ವಿವರಗಳು ಹಾಗೂ ಲ್ಯಾಪ್ಟ್ ತರುವುದು.

2021-22ನೇ ಸಾಲಿನಲ್ಲಿ ಎನ್.ಎಸ್.ಎಸ್ ಅನುದಾನವನ್ನು ಬಯಸುವ ಕಾಲೇಜುಗಳು ಈ 1021-1238 ಸಾರಣದ್ದಿ ಎನ್.ಎಸ್.ಎಸ್ ಅನುರಾಜನವನ್ನು ಬಯಸುವ ಕಾಲೀಜುಗಳು ಈ ಪತ್ರೆದೊಂದಿಗೆ ಲಗತ್ತಿಸಿರುವ (Child level Agency registration format) ನೊಂದಿಗೆ ಎನ್.ಎಸ್.ಎಸ್ ಸುರುತ್ತಿಗಳು ಎನ್.ಎಸ್.ಎಸ್ ಅರ್ಯಕ್ರಮದ್ರಿಕಾರಗಳ ಮತ್ತು ಪ್ರಾಯಪಾಲರ ಜಂಟ ಡ್ಯಾಂಕ್ ಪಾಸ್ ಮತ್ತಕದ ಪ್ರತಿಯನ್ನು ಮತ್ತು ಎಸ್.ಎಸ್.ಎಸ್ ಅನುರಾಜನಾಣಿ ಕೋಂ ಪ್ರಾಯಪಾಲರಿಂದ ಪತ್ರವನ್ನು ವಿಶ್ವಲದ್ಧಾನಿಲಯದ ಎನ್.ಎಸ್.ಎಸ್ ಕೇಂತ್ರ್ ಸ್ಥಭಿಸುವುದು.
2018-19 ಮತ್ತು 2019-20ನೇ ಸಾಲನಪ್ಪ ರೈತಾರದಿನ ಚಟುವಟಿಕೆಗಳಿಗೆ ವೀಡಿರುವ ಅನುರಾಜನಕ್ಕೆ ನಡೆದ ಮತ್ತು ಜಲ್ಲುಗಳನ್ನು ಸಲ್ಲಿಸದಿರುವದ ಕಾಲೆಜುಗಳು ದಿನಾಂಕ: 15-02-2022 ರ ಒಳಗಾಗಿ ಸಲ್ಲಿಸರು ಸಂಚರ್ವಸರ್ಗಿ

ಸೂಚಿಸಲಾಗಿದೆ.

ಪ್ರಾಂಶುಪಾಲರುಗಳು. ಎಲ್ಲಾ ಸಂಯೋಜಿಕ ಕಾಲೇಜುಗಳು, ಬೆಂಗಳೂರು ನಗರ ವಿಶ್ವವಿದ್ಯಾನಿಲಯ

Prepared by:

MM Prof. Vaidyesh M A.

Programme officer
Programme Officer Sindhi College 33/28, Kempapura, Hebbal Bangalore - 560 024.