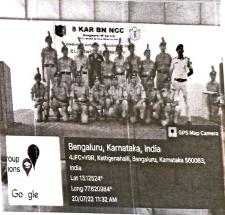

## 8 KAR BN 75/A COY NATIONAL CADET CORPS

## **ENVIRONMENT DAY 2021-22**

**DATE**: 5<sup>th</sup> June, 2022

**VENUE:** Sindhi College Ground

5<sup>th</sup> June is highlighted as a red-letter day across the world and institutional bodies. The main idea behind celebrating World Environment Day was to highlight the importance of the environment and to remind the cadets that nature should not be taken for granted. The Environment Day was celebrated with enthusiasm, wherein various activities were designed for NCC cadets to perform such as planting saplings and 'ENVIRONMENT DAY DRIVE'. Sindhi College celebrated this special day with great enthusiasm. We reported at sharp 7:00 AM and were ready and eager for this day that would be filled with learning and awareness .We brought few saplings and those saplings were fresh and healthy. Then, we dug some shallow pits in our college ground and planted the saplings after being instructed by our ANO, Lt. Shankara B P. Many quick - growing trees which do not need much water were planted on our ground. We were also made aware of how a tree sapling should be planted by selecting the right place and soil.

Later, all the cadets very passionately took part in spreading awareness among nearby localities about Environment day and its importance.

For this, our ANO had organized 'ENVIRONMENT DAY DRIVE'. Many cadets had prepared boards and hoardings with quotes and slogans for this occasion. All of us marched for about 7Kms shouting slogans

such as "save trees, save soil, save earth", "small hands can change the world", "go green", "plant saplings, save the planet" and "mannannu ulisi,bhumiyannu ulisi" which translates to "save soil, save earth". We successfully managed to draw a lot of attention from people in nearby locality and create a positive general agenda to save trees among them.

After arriving back at the campus, all the cadets vowed to plant more saplings, save trees and hence continue spreading awareness. Realising that spreading news through internet is the fastest way to communicate and spread the idea, many volunteer cadets also took pictures and videos of cadets planting saplings and shouting slogans in order to spread awareness among fellow students and others through internet too.

The students were inspired and motivated to plant more trees in and around their own surroundings contributing to a healthier and cleaner society which in turn will make a greener Earth. Number of NCC Cadets who participated in the activity were 18.