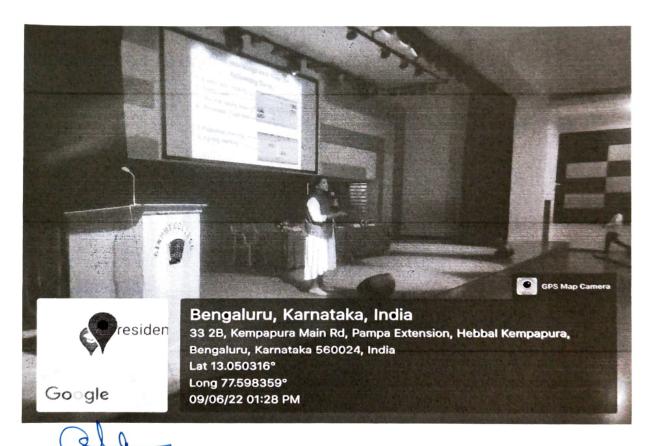

International women's day, brings – a cause for celebration, a reason to pause and re-evaluate a remembrance, an inspiration and a time to honour, loved and admired. To honor womanhood, Sindhi College has celebrated the International Women's Day on Tuesday, 8th March, 2022 at 1:30 pm. On the occasion, the chief guest Smt Satya, Homemaker and guest of honour Smt Vandhana, Entrepreneur and Smt Sadhana, Lawyer, graced the occasion.

The chief guest and the guest of honour addressed the gathering on the Women's day 2022 theme-Gender Equality today for a sustainable tomorrow. Dr. B S Srikanta, Director, Sindhi College addressed on the theme and also on the Women's role in balancing between career and family life. The employees at Sindhi College enjoyed the celebration and finally the programme was ended by cake cutting celebration.

Group Photo-Women's day Celebration,8th March,2022