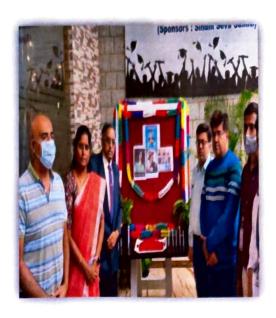

### Paying Homage to Gen. Bipin Rawat

**Date:** 11<sup>th</sup> Dec 2021

Venue: Sindhi College

No. of Participants: 20 NSS volunteers& other students of the college.

Objective: To pay Homage to the nation's 1st CDS, Gen. Bipin Rawat.

On 11th Dec 2021, 20 NSS volunteers & other students of the college paid homage in the remembrance of India's first ever Chief of Defense Staff, Gen. Bipin Rawat - PVSM, AVSM, UVSM, PSM, VSM, YSM, SM. The entire college observed mourning, including the.

Management Members of Sindhi College, who paid tributes to the late Defense Personnel by offering flowers. The CDS and a few other army men succumbed to an unfortunate Helicopter accident near the regions of Coimbatore.

Several candles were lit by the Dignitaries, NSS volunteers and others, as a mark of respect to the departed soul. The event concluded after all the Teaching &Non-Teaching staff too paid their homage. The hearts of everyone was filled with a deep sense of patriotism and respect.

Chairman of the College Management Committee Sri. Prakash R. Narang, Hon. Treasurer. Sri. Navin K. Nichani, Hon. Jt. Secretary Sri Suraj Chawla, Former Hon. Secretary Sri Avinash Kukkreja, Director Dr. B.S.Srikanta, Principal Prof. N.Asha, Associate NCC officer Lt.Shankar B.P, NSS Programme Officer Prof. M.A. Vaidyesh, NCC cadets, NSS Volunteers, staff members and students were present on the occasion. Silent prayers were offered to mark the tribute to the bereaved soul and great son of the land.