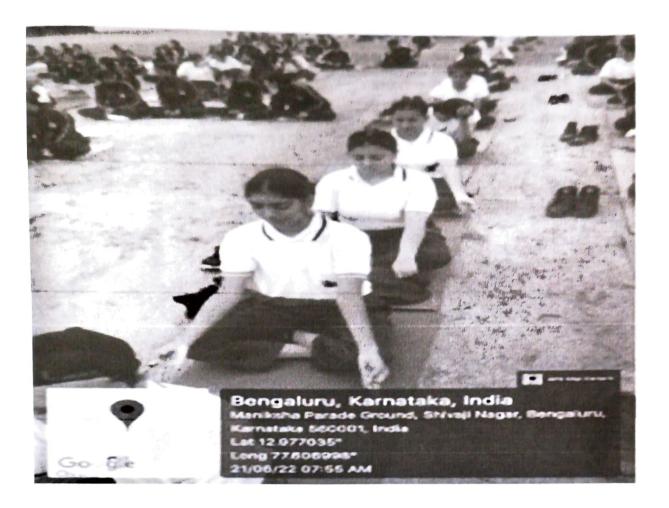

ion of mind calming yoga poses, we were told to take some rest by lying down in Shavasana and concentrating on every joint of our body. We then sat back up in Padmasana and concentrated on our breathing. Then we chanted the closing mantra "Sahana Bhuvatu" which was the same as our Prime Minister was chanting. We then meditated for a few minutes as the warm sunlight fell over our bodies filling us with positive energy. It was indeed a very spiritual event and it encouraged all of us to practice yoga every single day to cleanse and calm our mind and body.

Associate NCC Officer

Associate NCC Officer 75/A, 8Kar BN NCC Sindhi College No. 33/2B, Kempapura, Hulbal Bengaluru - 560 024.





Associate NCC Officer 75/A, 8Kar BN NCC Sindhi College No. 33/2B, Kempapura, Habbal Bengaluru - 560 024.





Sindhi College
No. 33/2B, Kempapura, H 14
Bengaluru - 500 0

| SL NO | NAMES          |
|-------|----------------|
|       | Vinod G S      |
| 2     | Keerthi S      |
| 3     | Likhitha S     |
| 4     | Kishan         |
| 5     | Nitesh S R     |
| 6     | Sindhu         |
| 7     | Yashini        |
| 8     | Sanjay         |
| 9     | Avinash        |
| 10    | Sharon         |
| 11    | Gangothri      |
| 12    | Venkat         |
|       | Nikhil         |
|       | Krithik        |
|       | Syed Rayan     |
| 16    | Maan Kutti G   |
|       | Shashank       |
|       | Miheer Verma   |
|       | Pragnya Prasad |
|       | Pavan          |
| 21    | Basha          |
|       | Chetan         |
| 23    | Karthik        |
|       | Gaurav S Jain  |
|       | Shashank S     |
|