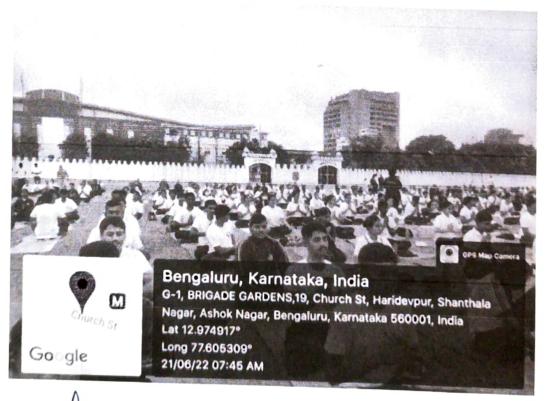

a, Shavasana, Bhujangasana, Anantasana, Tadasana, Vajrasana, Ushtrasana and Trikonasana.

After a whole session of mind calming yoga poses, we were told to take some rest by lying down in Shavasana and concentrating on every joint of our body. We then sat back up in Padmasana and concentrated on our breathing. Then we chanted the closing mantra "Sahana Bhuvatu" which was the same as our Prime Minister was chanting. We then meditated for a few minutes as the warm sunlight fell over our bodies filling us with positive energy. It was indeed a very spiritual event and it encouraged all of us to practice yoga every single day to cleanse and calm our mind and body.

Associate NCC Officer

Associate NCC Officer 75/A, 8Kar BN NCC Sindhi College No. 33/2B, Kempapura, Hulbal Bengaluru - 560 024.





Associate NCC Officer 75/A, 8Kar BN NCC Sindhi College No. 33/2B, Kempapura, Habbal Bengaluru - 560 024.





Sindhi College
No. 33/2B, Kempapura, H 14
Bengaluru - 500 0

| SL NO | NAMES          |
|-------|----------------|
|       | Vinod G S      |
| 2     | Keerthi S      |
| 3     | Likhitha S     |
| 4     | Kishan         |
| 5     | Nitesh S R     |
| 6     | Sindhu         |
| 7     | Yashini        |
| 8     | Sanjay         |
| 9     | Avinash        |
| 10    | Sharon         |
| 11    | Gangothri      |
| 12    | Venkat         |
|       | Nikhil         |
|       | Krithik        |
|       | Syed Rayan     |
| 16    | Maan Kutti G   |
|       | Shashank       |
|       | Miheer Verma   |
|       | Pragnya Prasad |
|       | Pavan          |
| 21    | Basha          |
|