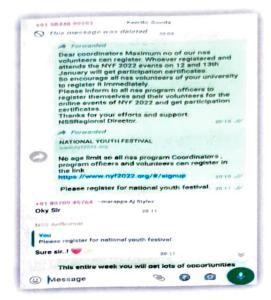

# NSS Unit A Report on National Youth festival – Online Program

**Date:** 12<sup>th</sup> Jan 2022.

Venue: Online medium (My Gov App).

Participants: All the enrolled NSS Volunteers, Sindhi College.

**Objective:** To participate in the National Youth Festival through online medium.

This time the National Youth festival was observed in a different manner to commemorate the birth day of Swami Vivekanada.

All the enrolled NSS volunteers took part in this online program actively. This program aimed at providing the necessary information through various workshops regarding Govt jobs and other skill training activities are accessible to the youth of the nation.

This online festival had its unveiling done by the Hon. Prime Minister, Shri. Narendra Modi virtually. This online workshop offered information to benefit the students of different departments like – Arts, Science, Sports and Commerce

The programme offered much more than what students can explore and find out about many job opportunities and career guidance of such fields.

<u>Outcome</u>: All the volunteers were very much benefited by this educative online content and registered themselves to the website which guided them with various skills and programs.