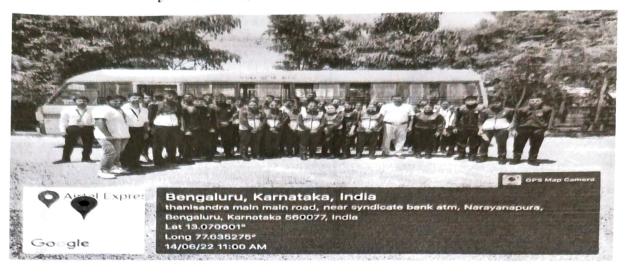

### SINDHI COLLEGE

Permanently affiliated, Re-accredited by NAAC B++(2.98) & recognized by UGC under 2(f) & 12(B), ISO 9001:2015 Certified Institution.#33/2B,Kempapura, Hebbal,Bangalore-24

ALL INDIA TREKKING CAMP, KARNATAKA & GOA DTE (BELAGAVI).

Cadet Suraj Singh from Sindhi college 75/A COY takes pride in representing 8KAR BN in ALL India trekking camp which was held in Belagavi and he uplifts his potential

in engaging himself in the adventurous journey

Following were the days concerned to the expedition.

1st DAY= Allotment 2nd day= Belgundi, Blue route 3rd day= Vill Basurti, Mahipatgrah,

Black route 4th day= Vill Belgundi, Hangirge,

Green route

5th day= Majra Devarvadi, Konevadi, Red route

6th day= Para Commanding Center

7th day= Maratha Visiting

LT. Shankara B P
Associate NCC Officer