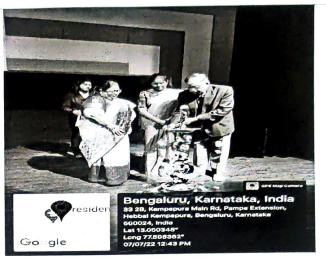

International women's day, brings – a cause for celebration, a reason to pause and re-evaluate a remembrance, an inspiration and a time to honour, loved and admired. To honor womanhood, Sindhi College has celebrated the International Women's Day on Tuesday, 8th March, 2022 at 1:30 pm. On the occasion, the chief guest Smt Satya, Homemaker and guest of honour Smt Vandhana, Entrepreneur and Smt Sadhana, Lawyer, graced the occasion.

The chief guest and the guest of honour addressed the gathering on the Women's day 2022 theme-Gender Equality today for a sustainable tomorrow. Dr. B S Srikanta, Director, Sindhi College addressed on the theme and also on the Women's role in balancing between career and family life. The employees at Sindhi College enjoyed the celebration and finally the programme was ended by cake cutting celebration.

#### Photographs

Skit by V Sem BBA Students-Women's Day

Smt Sadhana-Guest of Honour Addressing the gathering

Smt Satya-Chief Guest, Addressing the gathering

Presidential Remarks-Dr B S Srikanta, Director, Sindhi College