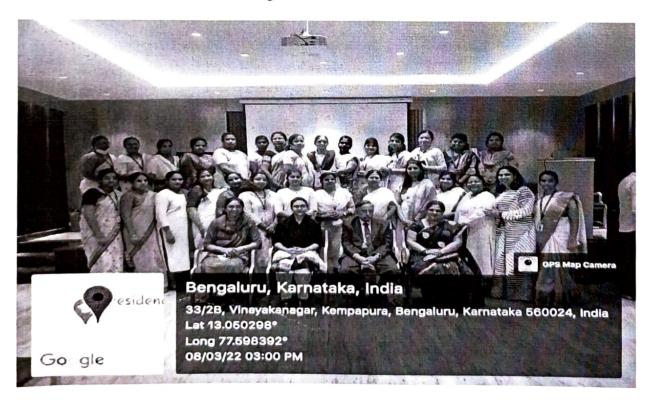

International women's day, brings – a cause for celebration, a reason to pause and re-evaluate a remembrance, an inspiration and a time to honour, loved and admired. To honor womanhood, Sindhi College has celebrated the International Women's Day on Tuesday, 8th March, 2022 at 1:30 pm. On the occasion, the chief guest Smt Satya, Homemaker and guest of honour Smt Vandhana, Entrepreneur and Smt Sadhana, Lawyer, graced the occasion.

The chief guest and the guest of honour addressed the gathering on the Women's day 2022 theme-Gender Equality today for a sustainable tomorrow. Dr. B S Srikanta, Director, Sindhi College addressed on the theme and also on the Women's role in balancing between career and family life. The employees at Sindhi College enjoyed the celebration and finally the programme was ended by cake cutting celebration.

Group Photo-Women's day Celebration,8th March,2022