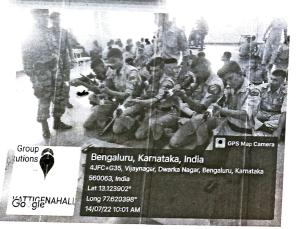

### SINDHI COLLEGE

Permanently affiliated, Re-accredited by NAAC B++(2.98) & recognized by UGC under 2(f) & 12(B), ISO 9001:2015 Certified Institution.#33/2B,Kempapura, Hebbal,Bangalore-24

ALL INDIA TREKKING CAMP, KARNATAKA & GOA DTE (BELAGAVI).

Cadet Suraj Singh from Sindhi college 75/A COY takes pride in representing 8KAR BN in ALL India trekking camp which was held in Belagavi and he uplifts his potential

in engaging himself in the adventurous journey

Following were the days concerned to the expedition.

1st DAY= Allotment 2nd day= Belgundi, Blue route 3rd day= Vill Basurti, Mahipatgrah,

Black route 4th day= Vill Belgundi, Hangirge,

Green route

5th day= Majra Devarvadi, Konevadi, Red route

6th day= Para Commanding Center

7th day= Maratha Visiting

LT. Shankara B P
Associate NCC Officer