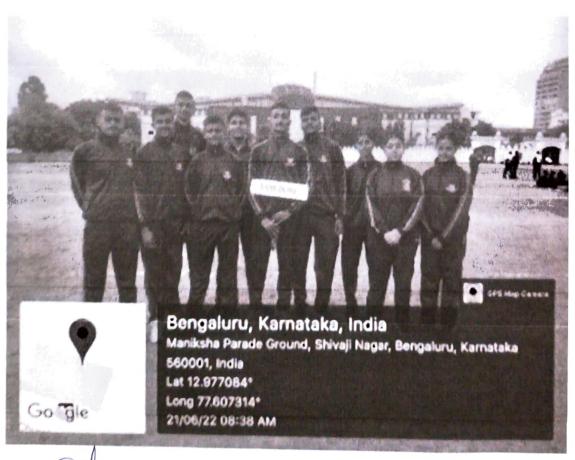

n of mind calming yoga poses, we were told to take some rest by lying down in Shavasana and concentrating on every joint of our body. We then sat back up in Padmasana and concentrated on our breathing. Then we chanted the closing mantra "Sahana Bhuvatu" which was the same as our Prime Minister was chanting. We then meditated for a few minutes as the warm sunlight fell over our bodies filling us with positive energy. It was indeed a very spiritual event and it encouraged all of us to practice yoga every single day to cleanse and calm our mind and body.

Associate NCC Officer

Associate NCC Officer 75/A, 8Kar BN NCC Sindhi College No. 33/2B, Kempapura, Hulbal Bengaluru - 560 024.





Associate NCC Officer 75/A, 8Kar BN NCC Sindhi College No. 33/2B, Kempapura, Habbal Bengaluru - 560 024.





Sindhi College
No. 33/2B, Kempapura, H 14
Bengaluru - 500 0

| SL NO | NAMES          |
|-------|----------------|
|       | Vinod G S      |
| 2     | Keerthi S      |
| 3     | Likhitha S     |
| 4     | Kishan         |
| 5     | Nitesh S R     |
| 6     | Sindhu         |
| 7     | Yashini        |
| 8     | Sanjay         |
| 9     | Avinash        |
| 10    | Sharon         |
| 11    | Gangothri      |
| 12    | Venkat         |
|       | Nikhil         |
|       | Krithik        |
|       | Syed Rayan     |
| 16    | Maan Kutti G   |
|       | Shashank       |
|       | Miheer Verma   |
|       | Pragnya Prasad |
|       | Pavan          |
| 21    | Basha          |
|       | Chetan         |
| 23    | Karthik        |
|       | Gaurav S Jain  |
|       | Shashank S     |
|