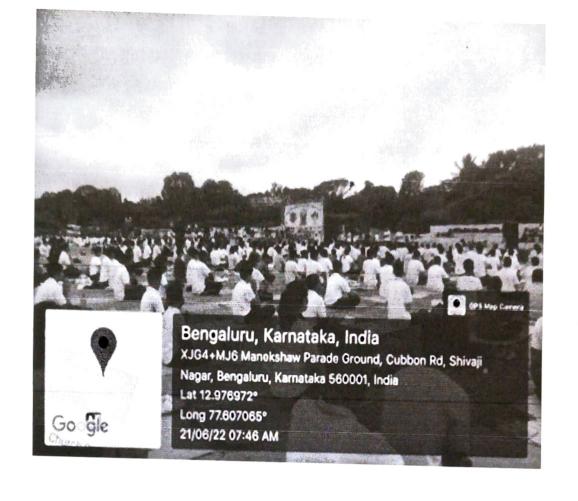

ana, Shavasana, Bhujangasana, Anantasana, Tadasana, Vajrasana, Ushtrasana and Trikonasana.

After a whole session of mind calming yoga poses, we were told to take some rest by lying down in Shavasana and concentrating on every joint of our body. We then sat back up in Padmasana and concentrated on our breathing. Then we chanted the closing mantra "Sahana Bhuvatu" which was the same as our Prime Minister was chanting. We then meditated for a few minutes as the warm sunlight fell over our bodies filling us with positive energy. It was indeed a very spiritual event and it encouraged all of us to practice yoga every single day to cleanse and calm our mind and body.

Associate NCC Officer

Associate NCC Officer 75/A, 8Kar BN NCC Sindhi College No. 33/2B, Kempapura, Hulbal Bengaluru - 560 024.





Associate NCC Officer 75/A, 8Kar BN NCC Sindhi College No. 33/2B, Kempapura, Habbal Bengaluru - 560 024.





Sindhi College
No. 33/2B, Kempapura, H 14
Bengaluru - 500 0

| SL NO | NAMES          |
|-------|----------------|
|       | Vinod G S      |
| 2     | Keerthi S      |
| 3     | Likhitha S     |
| 4     | Kishan         |
| 5     | Nitesh S R     |
| 6     | Sindhu         |
| 7     | Yashini        |
| 8     | Sanjay         |
| 9     | Avinash        |
| 10    | Sharon         |
| 11    | Gangothri      |
| 12    | Venkat         |
|       | Nikhil         |
|       | Krithik        |
|       | Syed Rayan     |
| 16    | Maan Kutti G   |
|       | Shashank       |
|       | Miheer Verma   |
|       | Pragnya Prasad |
|       | Pavan          |
| 21    | Basha          |
|