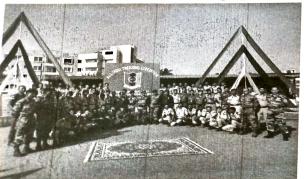

# NSS Unit A Report on Gandhi Jayanthi Celebrations

**Date**: 2<sup>nd</sup> Oct 2021

Venue: Gandhi Bhavan

No. of participants: 22 (Boys: 15; Girls: 7)

<u>Objective</u>: To celebrate and learn more about Gandhiji & his contribution towards the Indian Freedom Struggle.

NSS Unit of the college organised Gandhi Jayanthi celebration on 02/10/2021 at Gandhi bhavan with an objective to celebrate and learn more about Gandhiji & his contribution towards the Indian Freedom Struggle. The Celebrations of Gandhi Jayanthi was carried out with a galore of Enthusiasm and Patriotism for his immense contribution in bringing Independence to our nation in a Non – Violent way.

His teachings of life that inculcates precious values, was also a common point in all the speeches of that day. The event began with the offering of flowers (Pushpanjali) by the Hon. Chief Minister, Shri Basavaraj Bommai and other ministers and dignitaries present on the occasion.

All the invitees and speakers spoke about Gandhian philosophies and his ideals. The Hon.CM in his address, informed the audience that Gandhi Bhavan has been established in each district across the state which would undoubtedly help in spreading the message of Gandhi to youth. He also mentioned that these Bhavans stand as a point of inspiration for the current lot of youth in the state as well as the nation.

The event concluded with the singing of National Anthem before which all the volunteers and participants of this program were educated and were aware of made aware of many Gandhian Tatvas. All the participants were given the certificates of participation.