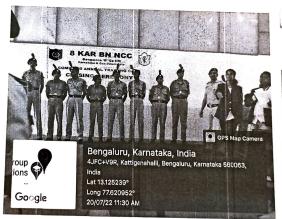

## 8 KAR BN 75/A COY NATIONAL CADET CORPS

## **ENVIRONMENT DAY 2021-22**

**DATE**: 5<sup>th</sup> June, 2022

**VENUE:** Sindhi College Ground

5<sup>th</sup> June is highlighted as a red-letter day across the world and institutional bodies. The main idea behind celebrating World Environment Day was to highlight the importance of the environment and to remind the cadets that nature should not be taken for granted. The Environment Day was celebrated with enthusiasm, wherein various activities were designed for NCC cadets to perform such as planting saplings and 'ENVIRONMENT DAY DRIVE'. Sindhi College celebrated this special day with great enthusiasm. We reported at sharp 7:00 AM and were ready and eager for this day that would be filled with learning and awareness .We brought few saplings and those saplings were fresh and healthy. Then, we dug some shallow pits in our college ground and planted the saplings after being instructed by our ANO, Lt. Shankara B P. Many quick - growing trees which do not need much water were planted on our ground. We were also made aware of how a tree sapling should be planted by selecting the right place and soil.

Later, all the cadets very passionately took part in spreading awareness among nearby localities about Environment day and its importance.

For this, our ANO had organized 'ENVIRONMENT DAY DRIVE'. Many cadets had prepared boards and hoardings with quotes and slogans for this occasion. All of us marched for about 7Kms shouting slogans

such as "save trees, save soil, save earth", "small hands can change the world", "go green", "plant saplings, save the planet" and "mannannu ulisi,bhumiyannu ulisi" which translates to "save soil, save earth". We successfully managed to draw a lot of attention from people in nearby locality and create a positive general agenda to save trees among them.

After arriving back at the campus, all the cadets vowed to plant more saplings, save trees and hence continue spreading awareness. Realising that spreading news through internet is the fastest way to communicate and spread the idea, many volunteer cadets also took pictures and videos of cadets planting saplings and shouting slogans in order to spread awareness among fellow students and others through internet too.

The students were inspired and motivated to plant more trees in and around their own surroundings contributing to a healthier and cleaner society which in turn will make a greener Earth. Number of NCC Cadets who participated in the activity were 18.