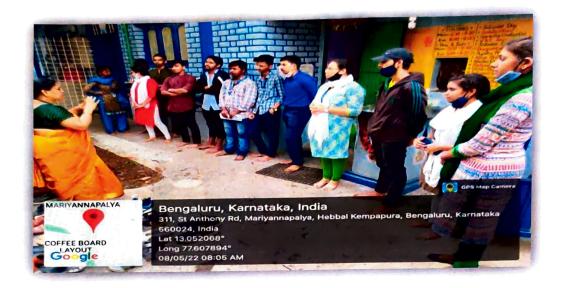

## NSS Unit A Report on Nehru Yuva Kendra Programme

**Date:** 26<sup>th</sup> Feb 2022

**Venue:** S E A College, K R Puram

No. of Participants: 12 (Boys; 4; Girls: 8)

**Objective:** To make the youth aware of their roles & responsibilities as the budding citizens of New Age India.

The College NSS Unit received the invitation requiring deploying the students to the above programme. 12 volunteers were sent to attend the programme.

Dr. K.C.Narayana Gowda, Honbl'e Minister of Youth empowerment and sports inaugurated the programme.

The NSS Cell of BCU organised Nehru Yuva Kendra Programme at S E A College, K R Puram on 26/02/2022. The objective of the programme is to make the youth aware of their roles & responsibilities as the budding citizens of New Age India.

A total of 12 participants took part in the programme. Dr. K.C.Narayana Gowda, Honbl'e Minister of Youth empowerment and sports inaugurated the programme.

The Members of National Skill Development training gave a brief insight on the responsibilities of the youth of this nation. There was emphasis on the wastage of time by maximum youth on devices and on the internet. The speakers also highlighted that the youth of a nation are the fulcrum of its development and can bring in lot of changes in the society by collective efforts.