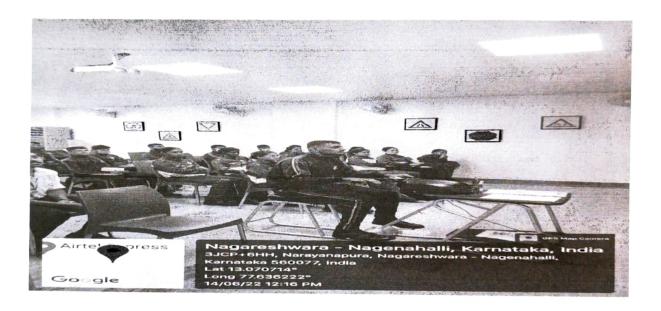

# NSS Unit A report on PFMS Workshop

**<u>Date:</u>** 15<sup>th</sup> Feb 2022

Venue: Bengaluru City University premises.

No. of Participants: NSS Programme officer

**Objective:** Training of NSS Program officers in Public Finance Management System (PFMS).

The NSS Cell of BCU, organized a one-day training programme for NSS Programme Officers on Public Financial Management System (PFMS). The training programme was organized at GnanaJyothi Auditorium, Central College, and BCU. Programme Officers of various affiliated colleges were also present.

The training programme benefits the NSS Programme Officers in maintaining the accounts of NSS and its funding in an organized way. The initiative of holding the training programme was, to create awareness about functioning of the PFMS App.

The session also highlighted the procedure and the ways to handle the funds released for NSS units, for each institution.

#### **Outcome:**

Features of PFMS were presented through a PPT.

After that, a thorough demonstration of the system was given through the PFMS portal in the session which concluded after the workshop