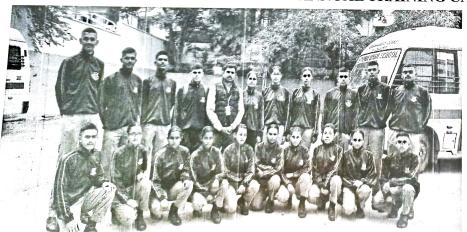

## 8 KAR BN 75/A COY NATIONAL CADET CORPS

## **ENVIRONMENT DAY 2021-22**

**DATE**: 5<sup>th</sup> June, 2022

**VENUE:** Sindhi College Ground

5<sup>th</sup> June is highlighted as a red-letter day across the world and institutional bodies. The main idea behind celebrating World Environment Day was to highlight the importance of the environment and to remind the cadets that nature should not be taken for granted. The Environment Day was celebrated with enthusiasm, wherein various activities were designed for NCC cadets to perform such as planting saplings and 'ENVIRONMENT DAY DRIVE'. Sindhi College celebrated this special day with great enthusiasm. We reported at sharp 7:00 AM and were ready and eager for this day that would be filled with learning and awareness .We brought few saplings and those saplings were fresh and healthy. Then, we dug some shallow pits in our college ground and planted the saplings after being instructed by our ANO, Lt. Shankara B P. Many quick - growing trees which do not need much water were planted on our ground. We were also made aware of how a tree sapling should be planted by selecting the right place and soil.

Later, all the cadets very passionately took part in spreading awareness among nearby localities about Environment day and its importance.

For this, our ANO had organized 'ENVIRONMENT DAY DRIVE'. Many cadets had prepared boards and hoardings with quotes and slogans for this occasion. All of us marched for about 7Kms shouting slogans

such as "save trees, save soil, save earth", "small hands can change the world", "go green", "plant saplings, save the planet" and "mannannu ulisi,bhumiyannu ulisi" which translates to "save soil, save earth". We successfully managed to draw a lot of attention from people in nearby locality and create a positive general agenda to save trees among them.

After arriving back at the campus, all the cadets vowed to plant more saplings, save trees and hence continue spreading awareness. Realising that spreading news through internet is the fastest way to communicate and spread the idea, many volunteer cadets also took pictures and videos of cadets planting saplings and shouting slogans in order to spread awareness among fellow students and others through internet too.

The students were inspired and motivated to plant more trees in and around their own surroundings contributing to a healthier and cleaner society which in turn will make a greener Earth. Number of NCC Cadets who participated in the activity were 18.

## 8 KAR BN 75/A COY, (ARMY), BANAGLORE- 'B' Group NCC

WORLD ENVIRONMENT DAY-5<sup>th</sup> June 2022

| SL.NO  | NAME                        | DECIMENTAL           |
|--------|-----------------------------|----------------------|
| SE.IVO | IVAIVIE                     | REGIMENTAL<br>NUMBER |
| 1      | SUO K Poojitha              | KA/20/SW/A/205938    |
| 2      | JUO Kavya G                 |                      |
| 3      | CSM Priyanka M Rajdev       | KA/20/SW/A/205940    |
| 4      | CQMS Meghana P              | KA/20/SW/A/205935    |
| 5      | SGT Pravalika S             | KA/20/SW/A/205925    |
|        |                             | KA/20/SW/A/205939    |
| 6      | CPL Bhargavi G              | KA/21/SW/A/205895    |
| 7      | CDT Bhuvana S               | KA/21/SW/A/205952    |
| 8      | CDT Sindhu                  | KA/21/SW/A/205950    |
| 9      | CDT Nithu Kumari K          | KA/21/SW/A/205932    |
| 10     | CDT Keerthi Katti           | KA/21/SW/A/205897    |
| 11     | CDT Shruthi                 | KA/21/SW/A/205953    |
| 12     | CDT Jeevitha S              | KA/21/SW/A/205896    |
| 13     | CDT Milana                  | KA/21/SW/A/205937    |
| 14     | CDT Waikom Hojanganbi Chanu | KA/21/SW/A/205936    |
| 15     | CDT Yashini                 | KA/21/SW/A/205933    |
| 16     | JUO Varun A Pawar           | KA/20/SD/A/205904    |
| 17     | CDT Ajay G                  | KA/20/SD/A/205921    |
| 18     | CDT Balaji P                | KA/20/SD/A/205899    |
| 19     | CDT Mujahid Pasha           | KA/20/SD/A/205903    |
| 20     | CDT Krithik Kumar P         | KA/20/SW/A/205929    |
| 21     | CDT Viketh V Naik           | KA/20/SD/A/205898    |
| 22     | CDT Vasantha kumar          | KA/20/SD/A/205891    |
| 23     | LCPL Ankith Kumar Pandey    | KA/21/SD/A/205889    |
| 24     | CPL Ujwal S R               | KA/21/SD/A/205890    |
| 25     | CDT Manmith K               | KA/21/SD/A/205892    |
| 26     | CDT Hasanur                 | KA/21/SD/A/205893    |
| 27     | CDT Gowtham R               | KA/21/SD/A/205942    |
| 28     | CDT Akash Singh Parihar     | KA/21/SD/A/205941    |
| 29     | CDT Mahendra                | KA/21/SD/A/205943    |
| 30     | CDT Hussain                 | KA/21/SD/A/205948    |
| 31     | CDT Saniya Khan             | KA/20/SW/A/205934    |
|        | ^                           |                      |