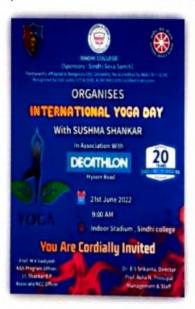

on International Yoga Day.

In collaboration with DECATHLON, a sports and fitness lineup, Yoga Day was exquisitely organized in the INDOOR Stadium of Sindhi College, where the Yoga session was guided and led by Ms. Sushma Shankar who is a noted Yoga instructor in the country.

The entire Indoor stadium was uniformly fitted with the participants including teachers. Before the session began, she shared with all, the importance and necessity of the regular practice of yoga in one's life. The event then proceeded with the Yoga instructor teaching various yogasanas and pranayama techniques to all the participants.

<u>Outcome</u>: The event successfully concluded after the volunteers, teachers &participants learnt about many AASANAS in Yoga and performed them to the best of their abilities.







Prepared by:

Prof. Valdyesti M.A.

Programme officer 8/2B, Kempapura, Hebbal Bangalore - 560 024, Signed by:

Prof. N. Asha Principal

PRINCIPAL SINDHI COLLEGE #33/28 Kempapura, Hebbal, Bengaluru - 560 024.

### SINDHI COLLEGE

Hebbal, Kempapura, Bengalore-24

### 8 KAR BN 75/A COY NATIONAL CADET CORPS

DATE: 21<sup>st</sup> June, 2022

**VENUE: Field Marshall Manekshaw Parade Ground** 

During the COVID-19 pandemic, when working remotely has become the new normal, yoga encourages people to remain active and have a balanced state of mind. The 7<sup>th</sup> International Yoga Day was celebrated on throughout the world. The NCC cadets of Karnataka and Goa directorate left no stone unturned to celebrate yoga day in grand way and The NCC contingent were off 12 in attendance. Present on t